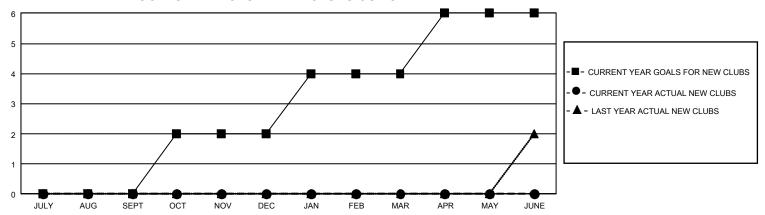

## GMT Constitutional Area 1, Group L

REPORT DOES NOT INCLUDE CLUBS IN UNDISTRICTED AREAS.

| Clubs                 |               |           |               | Members               |                         |                         |                                              |
|-----------------------|---------------|-----------|---------------|-----------------------|-------------------------|-------------------------|----------------------------------------------|
| RESULTS FOR 2021-2022 |               |           |               | RESULTS FOR 2021-2022 |                         |                         |                                              |
| QUARTER               | NEW CLUB GOAL | NEW CLUBS | DROPPED CLUBS | QUARTER ME            | MBER GROWTH NET<br>GOAL | MEMBER GROWTH<br>ACTUAL | DROPPED MEMBERS ACTUAL (including transfers) |
| JULY/AUG/SEPT         | 0             | 0         | 1             | JULY/AUG/SEPT         | 73                      | 111                     | 106                                          |
| OCT/NOV/DEC           | 6             | 0         | 4             | OCT/NOV/DEC           | 65                      | 175                     | 232                                          |
| JAN/FEB/MAR           | 6             | 0         | 2             | JAN/FEB/MAR           | 130                     | 151                     | 98                                           |
| APR/MAY/JUNE          | 6             | 0         | 0             | APR/MAY/JUNE          | 70                      | 0                       | 0                                            |

## GOALS AND ACTUAL NEW CLUBS CUMULATIVE