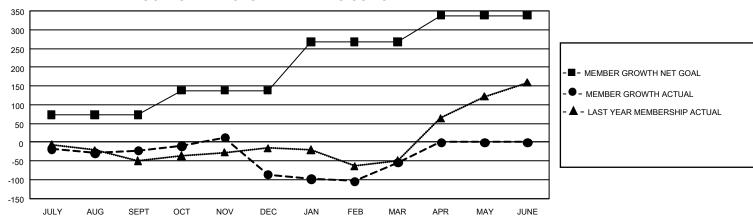

## GMT Constitutional Area 1, Group L

REPORT DOES NOT INCLUDE CLUBS IN UNDISTRICTED AREAS.

| Clubs                 |               |           |               | Members               |                         |                         |                                              |
|-----------------------|---------------|-----------|---------------|-----------------------|-------------------------|-------------------------|----------------------------------------------|
| RESULTS FOR 2021-2022 |               |           |               | RESULTS FOR 2021-2022 |                         |                         |                                              |
| QUARTER               | NEW CLUB GOAL | NEW CLUBS | DROPPED CLUBS | QUARTER ME            | MBER GROWTH NET<br>GOAL | MEMBER GROWTH<br>ACTUAL | DROPPED MEMBERS ACTUAL (including transfers) |
| JULY/AUG/SEPT         | 0             | 0         | 1             | JULY/AUG/SEPT         | 73                      | 111                     | 106                                          |
| OCT/NOV/DEC           | 6             | 0         | 4             | OCT/NOV/DEC           | 65                      | 175                     | 232                                          |
| JAN/FEB/MAR           | 6             | 0         | 2             | JAN/FEB/MAR           | 130                     | 151                     | 98                                           |
| APR/MAY/JUNE          | 6             | 0         | 0             | APR/MAY/JUNE          | 70                      | 0                       | 0                                            |

## GOALS AND ACTUAL MEMBERS CUMULATIVE

| DROPPED CLUBS: 7 |     | 97 CLUBS OF 222 ADDED 1 OR<br>MORE NEW MEMBERS | GENDER DISTRIBUTION                 |                |  |
|------------------|-----|------------------------------------------------|-------------------------------------|----------------|--|
|                  |     |                                                | MALE                                | 3,210 (47.82%) |  |
|                  |     |                                                | FEMALE                              | 3,503 (52.18%) |  |
| DROPPED MEMBERS  |     |                                                | NON BINARY                          | 0 (0.00%)      |  |
| DECEASED         | 70  |                                                | PREFER NOT TO ANSWER                | 0 (0.00%)      |  |
| CLUB CANCELLED   | 98  |                                                | TOTAL FAMILY UNIT MEMBERS 94        |                |  |
| OTHER            | 267 | CLICK HERE FOR                                 | TOTAL PAMILET SINT MEMBERS          |                |  |
| TOTAL            | 435 | CUMULATIVE MEMBERSHIP  DATA                    | FAMILY MEMBERS PAYING HALF DUES 502 |                |  |